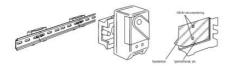

## **UNIVERSAL BRACKET STEGOFIX**

SF 095

STEGOFIX

- Direct fixing of small appliances and DIN rail
- Simple to mount
- · Self-adhesive or screw mountable
- -30 °C to +55 °C

## PRODUCT DESCRIPTION

STEGOFIX makes installation of smaller components in cabinets significantly quicker, simpler and cheaper than before. Changes and additions made afterwards can be easily conducted even in tight spaces. Because there are pre-drilled holes in STEGOFIX, mounting of DIN rails is much more convenient.