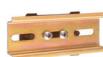

## **UNIVERSAL BRACKET STEGOFIX**

SF 095

STEGOFIX

- Direct fixing of small appliances and DIN rail
- Simple to mount
- · Self-adhesive or screw mountable
- -30 °C to +55 °C

## PRODUCT DESCRIPTION

STEGOFIX makes installation of smaller components in cabinets significantly quicker, simpler and cheaper than before. Changes and additions made afterwards can be easily conducted even in tight spaces. Because there are pre-drilled holes in STEGOFIX, mounting of DIN rails is much more convenient.