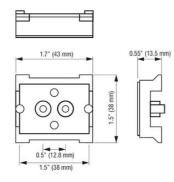

## **SPECIFICATIONS**

| Approvals                | EAC, RoHS   |
|--------------------------|-------------|
| Color                    | Black       |
| Depth                    | 14 mm       |
| Flamklass                | UL94-V0     |
| Height                   | 38 mm       |
| Material Plastic Housing | Polyamide   |
| Operational Temperature  | -45°C +70°C |
| Storage temperature      | -45°C +70°C |
| Width                    | 43 mm       |