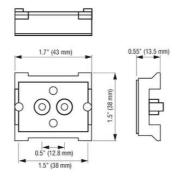

## **SPECIFICATIONS**

| Approvals                | EAC, RoHS   |
|--------------------------|-------------|
| Color                    | Black       |
| Depth                    | 14 mm       |
| Flamklass                | UL94-V0     |
| Height                   | 38 mm       |
| Material Plastic Housing | Polyamide   |
| Operational Temperature  | -45°C +70°C |
| Storage temperature      | -45°C +70°C |
| Width                    | 43 mm       |