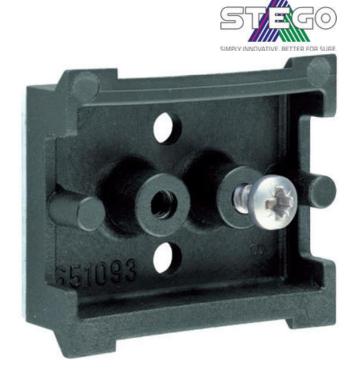

## **UNIVERSAL BRACKET STEGOFIX**

SF 095

STEGOFIX

- Direct fixing of small appliances and DIN rail
- Simple to mount
- · Self-adhesive or screw mountable
- -30 °C to +55 °C

## PRODUCT DESCRIPTION

STEGOFIX makes installation of smaller components in cabinets significantly quicker, simpler and cheaper than before. Changes and additions made afterwards can be easily conducted even in tight spaces. Because there are pre-drilled holes in STEGOFIX, mounting of DIN rails is much more convenient.