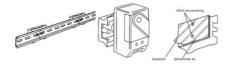

## **UNIVERSAL BRACKET STEGOFIX**

SF 095

STEGOFIX

- Direct fixing of small appliances and DIN rail
- Simple to mount
- · Self-adhesive or screw mountable
- -30 °C to +55 °C

## PRODUCT DESCRIPTION

STEGOFIX makes installation of smaller components in cabinets significantly quicker, simpler and cheaper than before. Changes and additions made afterwards can be easily conducted even in tight spaces. Because there are pre-drilled holes in STEGOFIX, mounting of DIN rails is much more convenient.